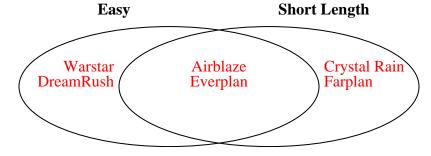

2) The table below shows the description of several video games. Use the chart to fill in the Venn Diagram.

|            | Farplan | DreamRush | Everplan | Crystal Rain | Warstar | Airblaze |
|------------|---------|-----------|----------|--------------|---------|----------|
| Difficulty | Hard    | Easy      | Easy     | Hard         | Easy    | Easy     |
| Length     | Short   | Long      | Short    | Short        | Long    | Short    |