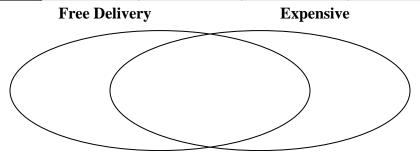

## Solve each problem.

1) The table below shows the information on several pizza places. Use the chart to fill in the Venn Diagram.

|          | Italy's Best | Slice of Life | Oven Baked | Pizza Bros | John's Pizza | Luigi's Pizza |
|----------|--------------|---------------|------------|------------|--------------|---------------|
| Delivery | Free         | Free          | Pay        | Free       | Free         | Free          |
| Price    | Expensive    | Cheap         | Expensive  | Expensive  | Cheap        | Cheap         |