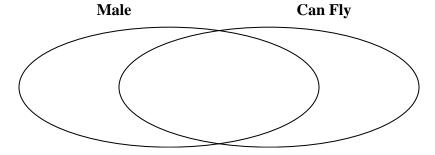

3) The table below shows the description of several super heroes. Use the chart to fill in the Venn Diagram.

|        | Nightwave | Moon Shadow | Sunspot | Protector      | Blitz Fire | Karma          |
|--------|-----------|-------------|---------|----------------|------------|----------------|
| Gender | Male      | Female      | Female  | Male           | Female     | Male           |
| Power  | Flight    | Flight      | Flight  | Super Strength | Flight     | Super Strength |