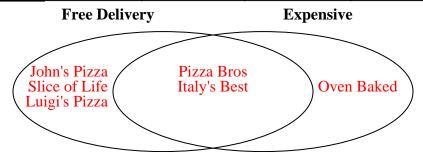

## Solve each problem.

1) The table below shows the information on several pizza places. Use the chart to fill in the Venn Diagram.

|          | Italy's Best | Slice of Life | Oven Baked | Pizza Bros | John's Pizza | Luigi's Pizza |
|----------|--------------|---------------|------------|------------|--------------|---------------|
| Delivery | Free         | Free          | Pay        | Free       | Free         | Free          |
| Price    | Expensive    | Cheap         | Expensive  | Expensive  | Cheap        | Cheap         |