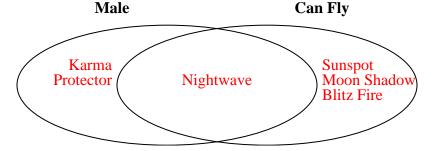

3) The table below shows the description of several super heroes. Use the chart to fill in the Venn Diagram.

|        | Nightwave | Moon Shadow | Sunspot | Protector      | Blitz Fire | Karma          |
|--------|-----------|-------------|---------|----------------|------------|----------------|
| Gender | Male      | Female      | Female  | Male           | Female     | Male           |
| Power  | Flight    | Flight      | Flight  | Super Strength | Flight     | Super Strength |