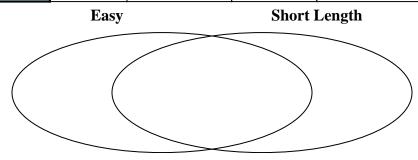

2) The table below shows the description of several video games. Use the chart to fill in the Venn Diagram.

|            | Farplan | DreamRush | Everplan | Crystal Rain | Warstar | Airblaze |
|------------|---------|-----------|----------|--------------|---------|----------|
| Difficulty | Hard    | Easy      | Easy     | Hard         | Easy    | Easy     |
| Length     | Short   | Long      | Short    | Short        | Long    | Short    |